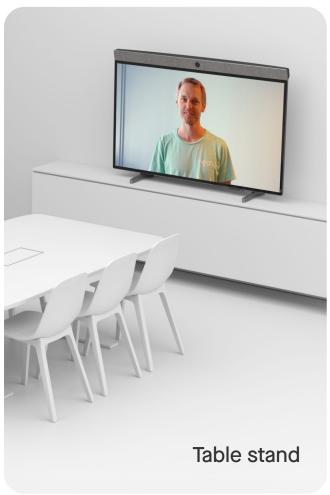

# Simple setup

Neat Board is easy to set up, having just one cable and a choice of either a floor stand, with optional wheels, wall mount or table stand.

#### Mounting options

### Neat Board with Table stand

Weight: 102.6 pounds

(46,5 kg)