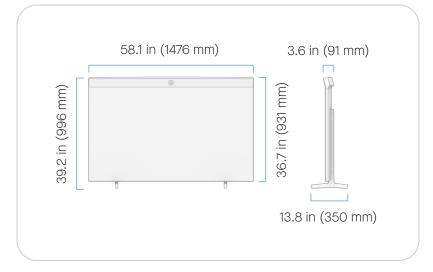

he box

Neat Board: All-in-one collaboration system

Ethernet cable: 16.4ft (5m) Power cord: 9.9ft (3m)

Marker holder 2x Marker

1x 2,5 mm hex wrench

#### Mounting options



#### Neat Board Floor stand (optional)

Can be used with or without wheels 2x M6 screw, 2.5 in (65 mm) 12 x M5 screw, 0.47 in (12 mm) 4x Wheels 1x 5mm hex wrench 1x 3mm hex wrench Power cord: 14.8ft (4.5m)







Screws for mounting to the wall are not included. Mounting on a wall should only be performed by qualified personnel in line with applicable facility and state regulations. The wall and the mounting equipment must safely withstand the load of the product.

## Size & weight

#### Neat Board with Floor stand

Weight: 124.6 pounds

(56,5 kg)



### Neat Board with Table stand

Weight: 102.6 pounds

(46,5 kg)



#### Neat Board with Wall mount

Weight: 111.6 pounds

(50,6 kg)



### Setup & connectivity

#### Setup

Use the provided cables to set up the system. Connect the cables according to the illustration. Cables marked — are included. Cables marked — are optional and not required for basic use of the system.

## Requirements for a complete setup

Internet connection Video service



#### **Environmental Requirements**

Ambient operating temperature:

32° to 95° F (0° - 35° C)

Storage temperature: -4° - 140° F (-20° - 60° C)

Relative humidity: 10% to 90%

## Additional Product Information

https://neat.no/board

Neat Board - User Manual rev10