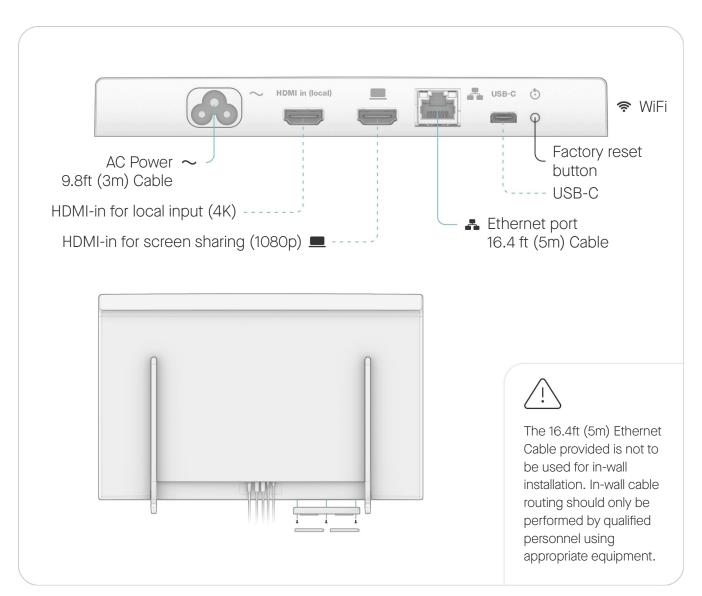

#### Setup

Use the provided cables to set up the system. Connect the cables according to the illustration. Cables marked — are included. Cables marked — are optional and not required for basic use of the system.