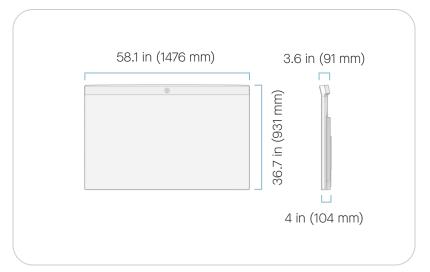

16.4ft (5m) Power cord: 9.9ft (3m)

Marker holder 2x Marker

1x 2,5 mm hex wrench

#### Mounting options



#### Neat Board Floor stand (optional)

Can be used with or without wheels 2x M6 screw, 2.5 in (65 mm) 12 x M5 screw, 0.47 in (12 mm) 4x Wheels 1x 5mm hex wrench 1x 3mm hex wrench Power cord: 14.8ft (4.5m)







Screws for mounting to the wall are not included. Mounting on a wall should only be performed by qualified personnel in line with applicable facility and state regulations. The wall and the mounting equipment must safely withstand the load of the product.

## Size & weight

#### Neat Board with Floor stand

Weight: 124.6 pounds

(56,5 kg)



### Neat Board with Table stand

Weight: 102.6 pounds

(46,5 kg)



#### Neat Board with Wall mount

Weight: 111.6 pounds

(50,6 kg)



### Setup & connectivity

#### Setup

Use the provided cables to set up the system. Connect the cables according to the illustration. Cables marked — are included. Cables marked — are optional and not required for basic use of the system.

## Requirements for a complete setup

Internet connection Video service



#### **Environmental Requirements**

Ambient operating temperature:

32° to 95° F (0° - 35° C)

Storage temperature: -4° - 140° F (-20° - 60° C)

Relative humidity: 10% to 90%

## Additional Product Information

https://neat.no/board

Neat Board - User Manual rev10