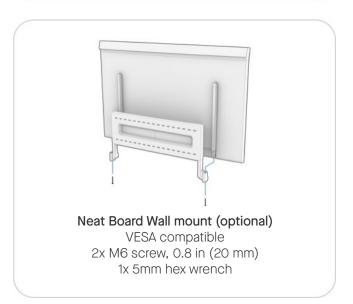

#### Neat Board with Wall mount

Weight: 111.6 pounds

(50,6 kg)

Screws for mounting to the wall are not included. Mounting on a wall should only be performed by qualified personnel in line with applicable facility and state regulations. The wall and the mounting equipment must safely withstand the load of the product.