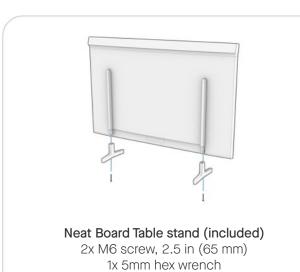

Board works standalone but can also be accompanied by optional Neat Pad Controllers and Scheduling Displays.

# Simple setup

Neat Board is easy to set up, having just one cable and a choice of either a floor stand, with optional wheels, wall mount or table stand.







## **Everything you need**

Neat Board comes with everything you need to get started, including cables an the chosen mounting option.

#### In the box

Neat Board: All-in-one collaboration system

Ethernet cable: 16.4ft (5m) Power cord: 9.9ft (3m)

Marker holder 2x Marker

1x 2,5 mm hex wrench

#### Mounting options



#### Neat Board Floor stand (optional)

Can be used with or without wheels 2x M6 screw, 2.5 in (65 mm) 12 x M5 screw, 0.47 in (12 mm) 4x Wheels 1x 5mm hex wrench 1x 3mm hex wrench Power cord: 14.8ft (4.5m)







Screws for mounting to the wall are not included. Mounting on a wall should only be performed by qualified personnel in line with applicable facility and state regulations. The wall and the mounting equipment must safely withstand the load of the product.

## Size & weight

#### Neat Board with Floor stand

Weight: 124.6 pounds

(56,5 kg)



### Neat Board with Table stand

Weight: 102.6 pounds

(46,5 kg)



#### Neat Board with Wall mount

Weight: 111.6 pounds

(50,6 kg)



### Setup & connectivity

#### Setup

Use the provided cables to set up the system. Connect the cables according to the illustration. Cables marked — are included. Cables marked — are optional and not required for basic use of the system.

## Requirements for a complete setup

Internet connection Video service