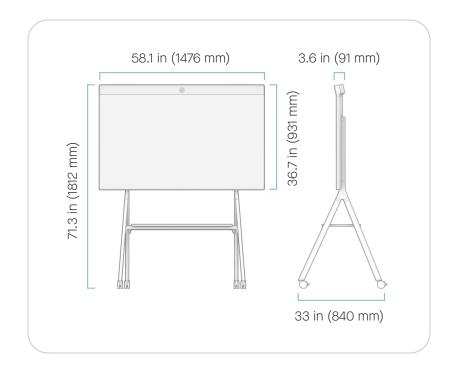

#### Neat Board Floor stand (optional)

Can be used with or without wheels 2x M6 screw, 2.5 in (65 mm) 12 x M5 screw, 0.47 in (12 mm) 4x Wheels 1x 5mm hex wrench 1x 3mm hex wrench Power cord: 14.8ft (4.5m)

#### Neat Board with Floor stand

Weight: 124.6 pounds

(56,5 kg)