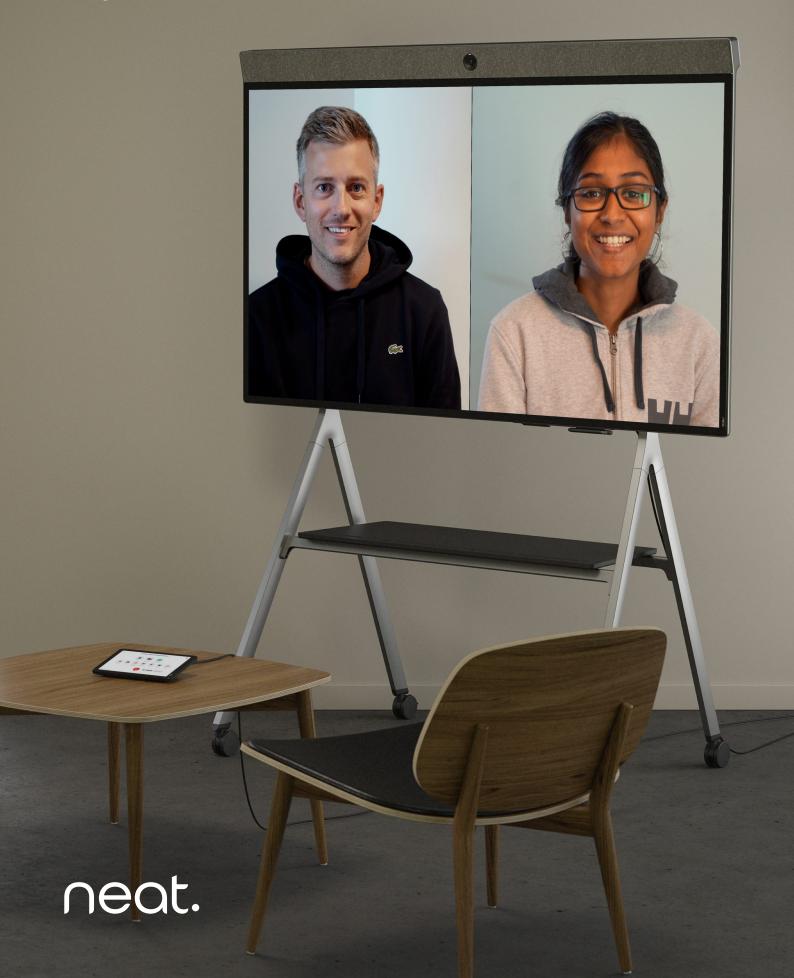

## Neat Board Collaboration System

Neat Board transforms your meeting space experience by packing powerful technology and pioneering capabilities into an elegant all-in-one design.

It's perfect for bringing superior-quality audio, video and collaboration tools to your huddle, focus and meeting spaces.

Neat Board includes Screen, Camera, Speakers, Microphones and environmental sensors all in one compact design.

Neat Board works standalone but can also be accompanied by optional Neat Pad Controllers and Scheduling Displays.

# Simple setup

Neat Board is easy to set up, having just one cable and a choice of either a floor stand, with optional wheels, wall mount or table stand.