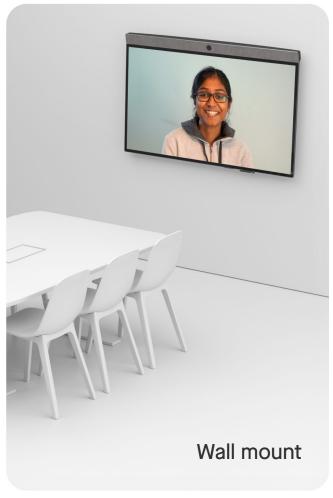

## Neat Board

NF-C4



## Neat Board Collaboration System



Neat Board transforms your meeting space experience by packing powerful technology and pioneering capabilities into an elegant all-in-one design.

It's perfect for bringing superior-quality audio, video and collaboration tools to your huddle, focus and meeting spaces.

Neat Board includes Screen, Camera, Speakers, Microphones and environmental sensors all in one compact design.

Neat Board works standalone but can also be accompanied by optional Neat Pad Controllers and Scheduling Displays.

# Simple setup

Neat Board is easy to set up, having just one cable and a choice of either a floor stand, with optional wheels, wall mount or table stand.







## **Everything you need**

Neat Board comes with everything you need to get started, including cables an the chosen mounting option.

#### In the box

Neat Board: All-in-one collaboration system

Ethernet cable: 16.4ft (5m) Power cord: 9.9ft (3m)

Marker holder 2x Marker

1x 2,5 mm hex wrench

#### Mounting options



#### Neat Board Floor stand (optional)

Can be used with or without wheels 2x M6 screw, 2.5 in (65 mm) 12 x M5 screw, 0.47 in (12 mm) 4x Wheels 1x 5mm hex wrench 1x 3mm hex wrench Power cord: 14.8ft (4.5m)







Screws for mounting to the wall are not included. Mounting on a wall should only be performed by qualified personnel in line with applicable facility and state regulations. The wall and the mounting equipment must safely withstand the load of the product.

## Size