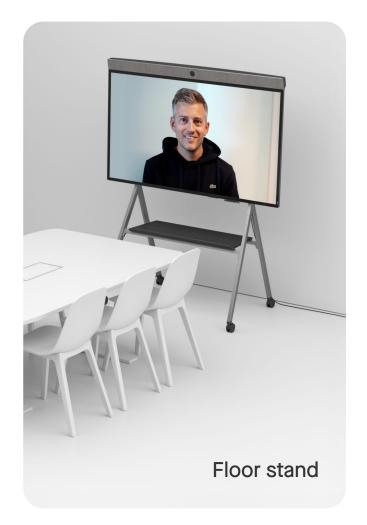

# Simple setup

Neat Board is easy to set up, having just one cable and a choice of either a floor stand, with optional wheels, wall mount or table stand.

#### Mounting options

#### Neat Board Floor stand (optional)

Can be used with or without wheels 2x M6 screw, 2.5 in (65 mm) 12 x M5 screw, 0.47 in (12 mm) 4x Wheels 1x 5mm hex wrench 1x 3mm hex wrench Power cord: 14.8ft (4.5m)