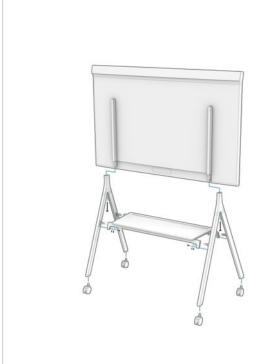

#### Neat Board Floor stand (optional)

Can be used with or without wheels 2x M6 screw, 2.5 in (65 mm) 12 x M5 screw, 0.47 in (12 mm) 4x Wheels 1x 5mm hex wrench 1x 3mm hex wrench Power cord: 14.8ft (4.5m)